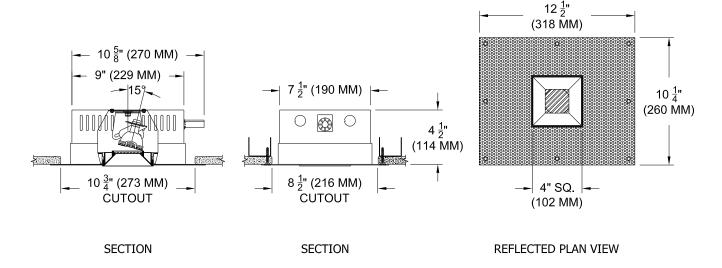

Single lamp, low-voltage halogen, shallow housing recessed accent light with nominal 4" square aperture.

| TYPE:      |  |  |
|------------|--|--|
| JOB:       |  |  |
| SPECIFIER: |  |  |

## **SPECIFICATIONS**

**HOUSING** - Precision die-formed heavy gauge aluminum with perforated flangeless trim and integrated screed edge.

**MOUNTING** - Install from below in sheetrock ceiling. **ELECTRICAL** - External thermoprotector. For use with remote transformer. Transformer should be sized for the run length and ordered separately.

## **APPLICATIONS**

General downlighting in low to medium ceiling heights typically found in residential, commercial and retail applications. Suitable for new or existing construction or in ceilings with limited recessing depth.